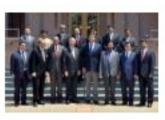

#### India-Yale Leadership Program

2012 delegation attend the India-Yale Parliamentary Leadership Program.